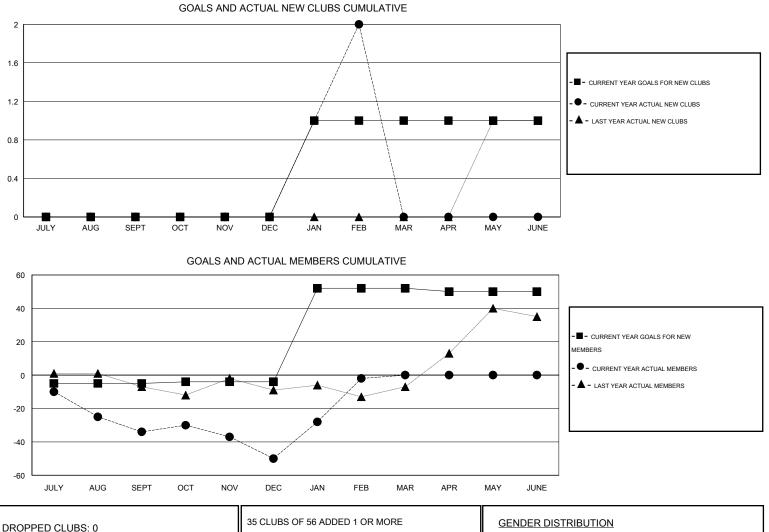

## LOCATION ALBERTA

|               |                  | Clubs            |                  |                  | Members               |                    |                                     |                    |                  |  |
|---------------|------------------|------------------|------------------|------------------|-----------------------|--------------------|-------------------------------------|--------------------|------------------|--|
|               | RESUL            | TS FOR 2014-2015 | i                |                  | RESULTS FOR 2014-2015 |                    |                                     |                    |                  |  |
| QUARTER       | NEW CLUB<br>GOAL | NEW CLUBS        | DROPPED<br>CLUBS | NET<br>GAIN/LOSS | QUARTER               | NEW MEMBER<br>GOAL | CHARTER AND<br>NEW MEMBERS<br>ADDED | DROPPED<br>MEMBERS | NET<br>GAIN/LOSS |  |
| JULY/AUG/SEPT | 0                | 0                | 0                | 0                | JULY/AUG/SEPT         | -5                 | 25                                  | 59                 | -34              |  |
| OCT/NOV/DEC   | 0                | 0                | 0                | 0                | OCT/NOV/DEC           | 1                  | 48                                  | 64                 | -16              |  |
| JAN/FEB/MAR   | 1                | 2                | 0                | 2                | JAN/FEB/MAR           | 56                 | 70                                  | 22                 | 48               |  |
| APR/MAY/JUNE  | 0                | 0                | 0                | 0                | APR/MAY/JUNE          | -2                 | 0                                   | 0                  | 0                |  |

| DROPPED CLUBS: 0 |     | 35 CLUBS OF 56 ADDED 1 OR MORE | GENDER DISTRIBUTION   |                |      |
|------------------|-----|--------------------------------|-----------------------|----------------|------|
|                  |     | NEW MEMBERS                    | MALE                  | 1,244 (78.24%) |      |
|                  |     |                                | FEMALE                | 346 (21.76%)   |      |
| DROPPED MEMBERS  |     |                                |                       |                |      |
| DECEASED         | 13  | CLICK HERE FOR HEALTH          |                       |                | 0.15 |
| CLUB CANCELLED   | 0   | ASSESSMENT DATA                | FAMILY UNIT MEMBERS   |                | 215  |
| OTHER            | 132 |                                | HEAD OF HOUSEHOLD     |                | 101  |
| TOTAL            | 145 |                                | NON-HEAD OF HOUSEHOLD |                |      |
|                  |     |                                |                       |                |      |